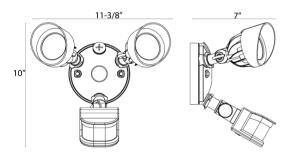

### **Dimension Information**

Height Inches: 10"
Width Inches: 11-3/8"
Depth Inches: 7"