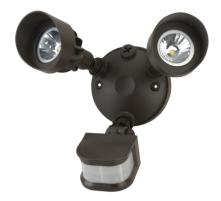

Catalog Number 72568

UPC Number 60198672568

Description Two Head LED Motion Activated Security Light

Bronze

### **Features**

Turns Lights On Automatically When Motion is Detected
Used for Walkways, Entrances, and Patios
Adjustable Motion Sensitivity, Light Sensitivity, and Time Delay
Tempered Glass Lens
Fluted Prismatic Reflector
Wall or Eave Mounted to Standard Junction Box
25,000 Hour Driver/Lamp Life Expectancy
Phillips LUXEON M LED

#### General

Color: Bronze

5000K Color Temperature

Housing Material: Die Cast Aluminum

 Voltage:
 120/240

 Wattage:
 24W

 Lumens:
 2060

 CRI:
 75