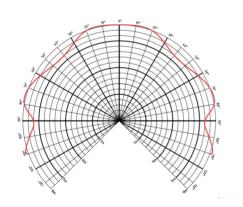

umber 60198672568

Description Two Head LED Motion Activated Security Light

Bronze

### **Features**

Turns Lights On Automatically When Motion is Detected
Used for Walkways, Entrances, and Patios
Adjustable Motion Sensitivity, Light Sensitivity, and Time Delay
Tempered Glass Lens
Fluted Prismatic Reflector
Wall or Eave Mounted to Standard Junction Box
25,000 Hour Driver/Lamp Life Expectancy
Phillips LUXEON M LED



#### General

Color: Bronze

5000K Color Temperature

Housing Material: Die Cast Aluminum

 Voltage:
 120/240

 Wattage:
 24W

 Lumens:
 2060

 CRI:
 75

Detection Angle: Up to 240° out to 60Ft

### **Dimension Information**

Height Inches: 10"
Width Inches: 11-3/8"
Depth Inches: 7"

# **Specifications**

UL Listed Yes IP65 Rated Yes

## **Packaging**

Box Qty: 1 Case Qty: 8



Morris Products
53 Carey Road, Queensbury, NY 12804
www.morrisproducts.com