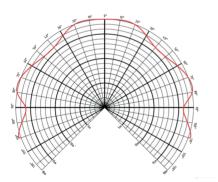

#### General

Color: Bronze

Housing Material: Die Cast Aluminum

 Voltage:
 120/240

 Wattage:
 36W

 Lumens:
 3090

 CRI:
 75

Detection Angle: Up to 240° out to 60Ft