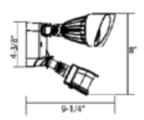

## **Dimension Information**

Height Inches: 8"
Width Inches: 12-5/8"
Depth Inches: 9-1/4"