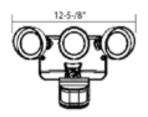

## **Dimension Information**

Height Inches: 8"
Width Inches: 12-5/8"
Depth Inches: 9-1/4"