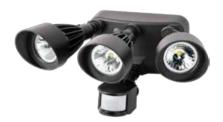

**Description** Three Head LED Motion Activated Security Light

Bronze

### **Features**

Turns Lights On Automatically When Motion is Detected Used for Walkways, Entrances, and Patios Adjustable Motion Sensitivity, Light Sensitivity, and Time Delay Tempered Glass Lens Fluted Prismatic Reflector

Wall or Eave Mounted to Standard Junction Box 25,000 Hour Driver/Lamp Life Expectancy

Phillips LUXEON M LED 5000K Color Temperature