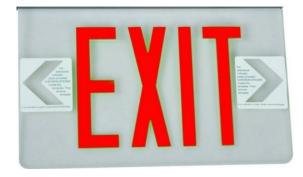

**MORRIS CAT#: 73320** 

2 SIDED LEGEND PANEL FOR EDGE LIT EXIT SIGNS RED ON CLEAR

SURFACE MOUNT

## Features:

Double Sided Legend Panel for Edge Lit LED Exit Signs Red legend features include:

- 2 Sided Legend can be seen from 2 directions
- Silver Mylar Seperator masks legend on opposite side of panel
- Used to convert single sided edge lit exit sign to 2 sided viewing of legend
- Red Legend
- Infield installation directional indicators
- UV stabilized ultra clear acrylic panel
- Order Qty of 1 = 1 Piece