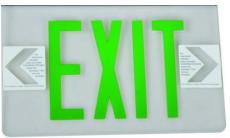

## **MORRIS CAT#: 73322**

## 2 SIDED LEGEND PANEL FOR EDGE LIT EXIT SIGNS GREEN ON CLEAR

**CEILING MOUNT** 

SIDE MOUNT

**Features:** 

Double Sided Legend Panel for Edge Lit LED Exit Signs Green legend features include:

- 2 Sided Legend can be seen from 2 directions
- Silver Mylar Seperator masks legend on opposite side of panel
- Used to convert single sided edge lit exit sign to 2 sided viewing of legend
- Green Legend
- Infield installation directional indicators
- UV stabilized ultra clear acrylic panel
- Order Qty of 1 = 1 Piece

To Convert Single Sided Fixture to Double Sided Legend:

73320 Red Double Sided Legend Panel 73322 Green Double Sided Legend Panel

\* Double Sided fixtures have a Mylar separator in center so you only see EXIT from one side