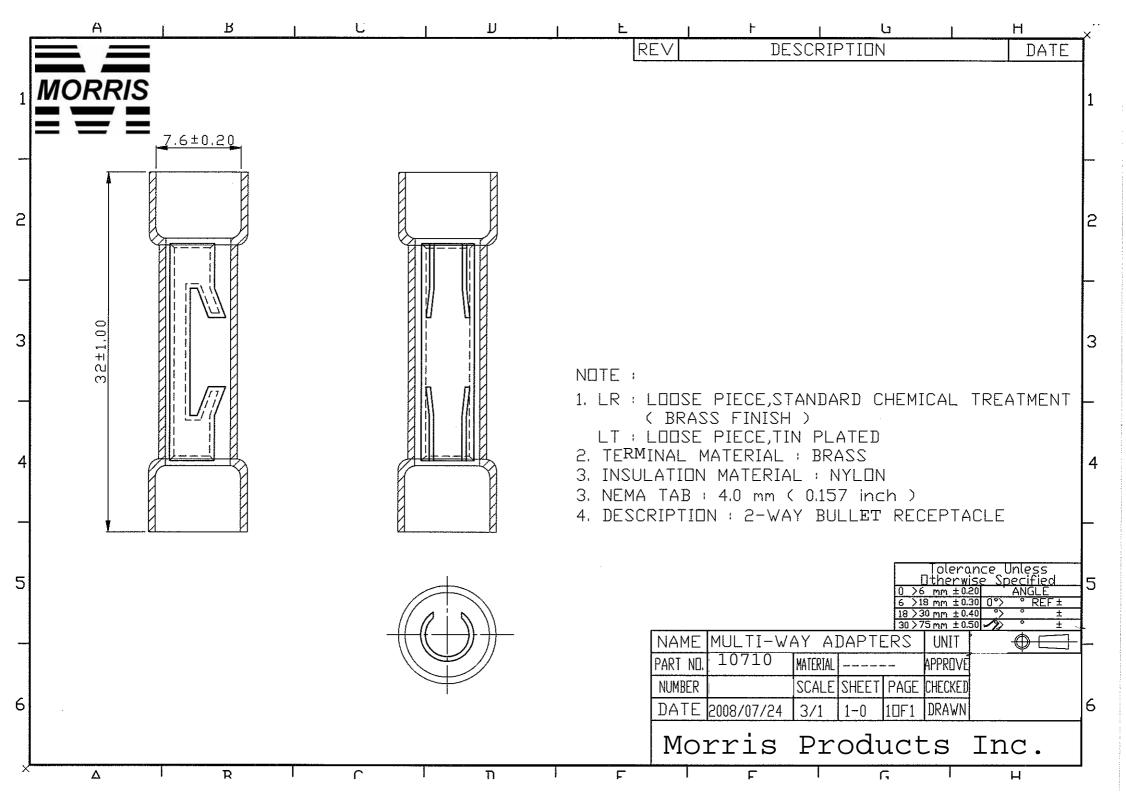

Catalog Number UPC Number Description

10710 60198610710 .156" Nylon Insulated 2 Way Bullet Receptacle

|     | 20 |
|-----|----|
|     |    |
| 100 |    |
|     |    |

| <br>and the second sec |   |
|----------------------------------------------------------------------------------------------------------------------------------------------------------------------------------------------------------------------------------------------------------------------------------------------------------------------------------------------------------------------------------------------------------------------------------------------------------------------------------------------------------------------------------------------------------------------------------------------------------------------------------------------------------------------------------------------------------------------------------------------------------------------------------------------------------------------------------------------------------------------------------------------------------------------------------------------------------------------------------------------------------------------------------------------------------------------------------------------------------------------------------------------------------------------------------------------------------------------------------------------------------------------------------------------------------------------------------------------------------------------------------------------------------------------------------------------------------------------------------------------------------------------------------------------------------------------------------------------------------------------------------------------------------------------------------------------------------------------------------------------------------------------------------------------------------------------------------------------------------------------------------------|---|
|                                                                                                                                                                                                                                                                                                                                                                                                                                                                                                                                                                                                                                                                                                                                                                                                                                                                                                                                                                                                                                                                                                                                                                                                                                                                                                                                                                                                                                                                                                                                                                                                                                                                                                                                                                                                                                                                                        | w |
|                                                                                                                                                                                                                                                                                                                                                                                                                                                                                                                                                                                                                                                                                                                                                                                                                                                                                                                                                                                                                                                                                                                                                                                                                                                                                                                                                                                                                                                                                                                                                                                                                                                                                                                                                                                                                                                                                        | Ť |

| General               |                    |  |
|-----------------------|--------------------|--|
| Insulation Type       | Nylon              |  |
| Material              | Brass              |  |
| Finish                | Electro-Tin Plated |  |
| Color                 | Clear              |  |
| Wire Range            |                    |  |
| Tab Size              | 0.156              |  |
| Dimension Information |                    |  |
| L Inches (mm)         | 1.26               |  |
| W Inches (mm          | 0.307              |  |
| Specifications        |                    |  |
| Temperature Rating    | 105°C              |  |
| Voltage Rating        | 600 V              |  |
| Flammability Rating   | UL94V-O            |  |
| Amp Rating            | 15 Amps            |  |
| Packaging             |                    |  |
| Bag Qty               | 100                |  |
| Certifications        |                    |  |
| UL                    | Yes                |  |
| cUL                   | Yes                |  |
| RoHS                  | Yes                |  |