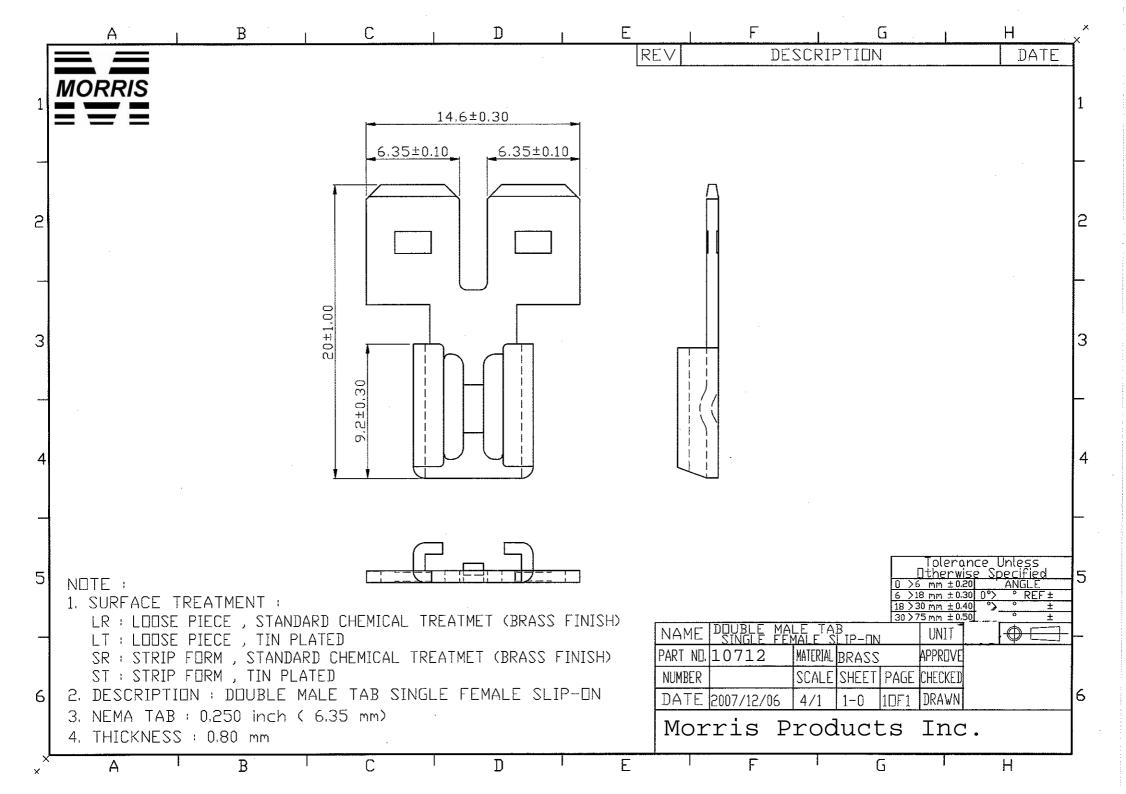

Catalog Number 10712

**UPC Number** 60198610712

**Description** Double Male/Single Female Disconnect

Non-Insulated .250" Tab

## **Features**

- Non-Insulated
- Manufactured from high strength brass
- 2 .250" male tabs side by side
  - 1 .250" Female Tab Opposite

### General

**Insulation Type** 

Material Brass

Finish Color

Wire Range

Tab Size 0.25

## **Dimension Information**

L Inches (mm) 0.787 W Inches (mm 0.575