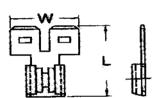

Catalog Number 10712

**UPC Number** 60198610712

**Description** Double Male/Single Female Disconnect

Non-Insulated .250" Tab



## **Features**

- Non-Insulated
- Manufactured from high strength brass
- 2 .250" male tabs side by side
  - 1 .250" Female Tab Opposite

### General

**Insulation Type** 

Material Brass

Finish Color

Wire Range

Tab Size 0.25



## **Dimension Information**

L Inches (mm) 0.787 W Inches (mm 0.575

# **Specifications**

Temperature Rating N/A
Voltage Rating 600 V
Flammability Rating N/A
Amp Rating 24 Amps

## **Packaging**

Bag Qty 100

### Certifications

UL Yes cUL Yes RoHS Yes

Morris Products 53 Carey Road, Queensbury, NY 12804 www.morrisproducts.com