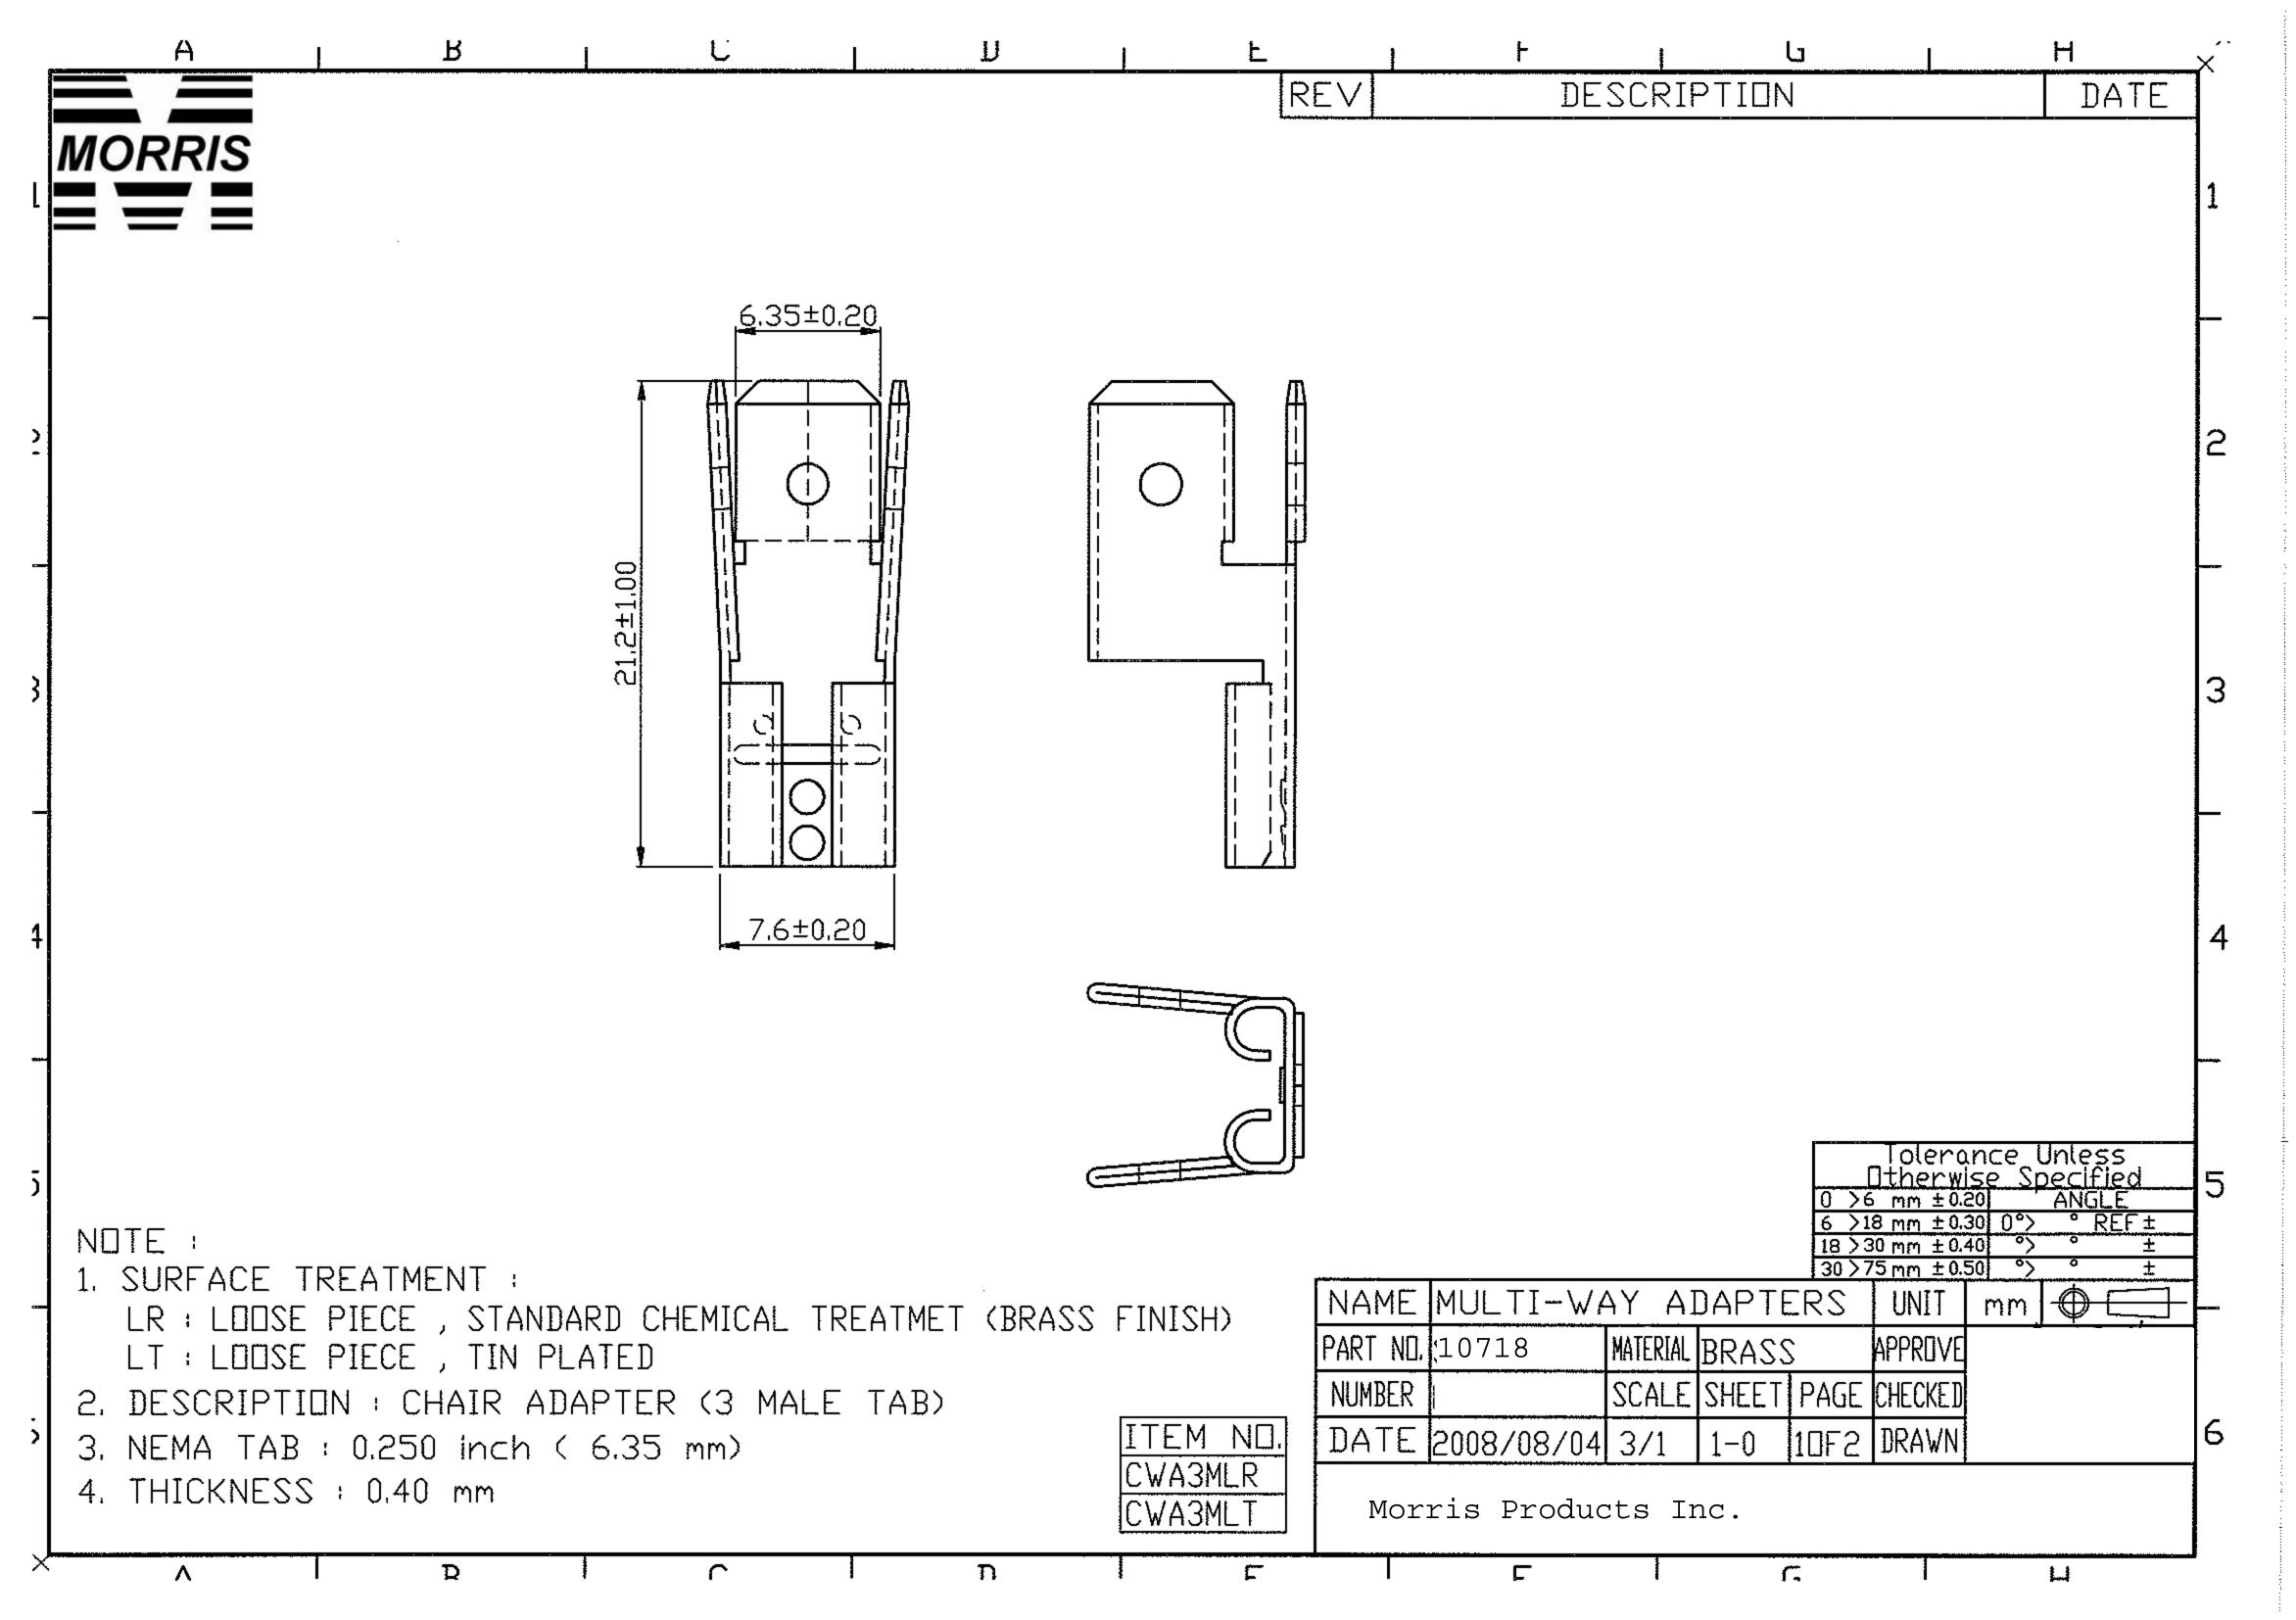

Catalog Number 10718

**UPC Number** 60198610718

**Description** 3 Way Chair Adapter 3 Male/Single Female

Non-Insulated Disconnect .250" Tab

## **Features**

- Non-Insulated
- Manufactured from high strength brass
- 3 .250" male tabs parallel
  - 1 .250" Female Tab In-line

| General                      |         |
|------------------------------|---------|
| Insulation Type              | N/A     |
| Material                     | Brass   |
| Finish                       | N/A     |
| Color                        | N/A     |
| Wire Range                   | 22-10   |
| Tab Size                     | 0.25    |
| <b>Dimension Information</b> | on      |
| L Inches (mm)                | 0.827   |
| W Inches (mm                 | 0.299   |
| Specifications               |         |
| Temperature Rating           | N/A     |
| Voltage Rating               | 600 V   |
| Flammability Rating          | UL94V-O |
| Amp Rating                   | 24 Amps |
| Packaging                    |         |
| Bag Qty                      | 100     |
| Certifications               |         |
| UL                           | Yes     |
| cUL                          | Yes     |
|                              |         |