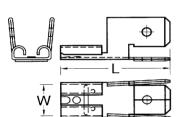

## **Features**

- Non-Insulated
- Manufactured from high strength brass
- 3 .250" male tabs parallel
  - 1 .250" Female Tab In-line

| General                      |         |
|------------------------------|---------|
| Insulation Type              | N/A     |
| Material                     | Brass   |
| Finish                       | N/A     |
| Color                        | N/A     |
| Wire Range                   | 22-10   |
| Tab Size                     | 0.25    |
| <b>Dimension Information</b> | on      |
| L Inches (mm)                | 0.827   |
| W Inches (mm                 | 0.299   |
| Specifications               |         |
| Temperature Rating           | N/A     |
| Voltage Rating               | 600 V   |
| Flammability Rating          | UL94V-O |
| Amp Rating                   | 24 Amps |
| Packaging                    |         |
| Bag Qty                      | 100     |
| Certifications               |         |
| UL                           | Yes     |
| cUL                          | Yes     |
|                              |         |