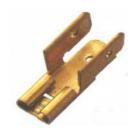

Catalog Number 10718

**UPC Number** 60198610718

**Description** 3 Way Chair Adapter 3 Male/Single Female

Non-Insulated Disconnect .250" Tab

## **Features**

- Non-Insulated
- Manufactured from high strength brass
- 3 .250" male tabs parallel
  - 1 .250" Female Tab In-line

| General                      |         |
|------------------------------|---------|
| Insulation Type              | N/A     |
| Material                     | Brass   |
| Finish                       | N/A     |
| Color                        | N/A     |
| Wire Range                   | 22-10   |
| Tab Size                     | 0.25    |
| <b>Dimension Information</b> | on      |
| L Inches (mm)                | 0.827   |
| W Inches (mm                 | 0.299   |
| Specifications               |         |
| Temperature Rating           | N/A     |
| Voltage Rating               | 600 V   |
| Flammability Rating          | UL94V-O |
| Amp Rating                   | 24 Amps |
| Packaging                    |         |
| Bag Qty                      | 100     |
| Certifications               |         |
| UL                           | Yes     |
| cUL                          | Yes     |
|                              |         |