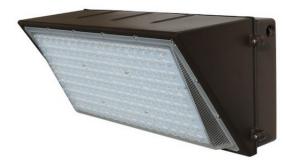

## Morris CAT#: 71447A LED Directed Optic Lens Wall Pack 120W 17450 Lumens 120-277V Bronze

## Features:

- Use in general lighting applications: Parking Lots & Building Security
- Lumileds LUXEON 3030 LEDs
- Die Cast Aluminum Housing Bronze Finish
- High Impact Polycarbonate Directed Optics Lens
- 4 Threaded Apertures -(1)Top, (1)Back, (2)Sides
- PhotoControl(not included) can be installed on fixture
- Stainless Steel Hardware
- Wattage: 120W

- 120/208/240/277VAC
- 0-10/PWM/VR Dimmable
- Operation Temperature: -40°F to 131°F
- 50,000+ Hour LED Life Expectancy
- Light Pattern: 107° Beam Angle
- IP54(Nema 3R) Dust & Water Tight
- cULus listed for Wet Locations
- 5 Year Warranty
- Order Qty of 1 = 1 Piece

| Part#  | Housing<br>Color | Wattage | Lumens | сст   | Voltage  | Beam<br>Angle | Lumens/<br>Watt |  |
|--------|------------------|---------|--------|-------|----------|---------------|-----------------|--|
| 71447A | Bronze           | 120     | 17,450 | 5000K | 120-277v | 107°          | 145 lm/w        |  |