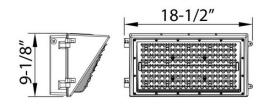

## Morris CAT#: 71447A LED Directed Optic Lens Wall Pack 120W 17450 Lumens 120-277V Bronze

## Features:

- Use in general lighting applications: Parking Lots & Building Security
- Lumileds LUXEON 3030 LEDs
- Die Cast Aluminum Housing Bronze Finish
- High Impact Polycarbonate Directed Optics Lens
- 4 Threaded Apertures -(1)Top, (1)Back, (2)Sides
- PhotoControl(not included) can be installed on fixture
- Stainless Steel Hardware
- Wattage: 120W

- 120/208/240/277VAC
- 0-10/PWM/VR Dimmable
- Operation Temperature: -40°F to 131°F
- 50,000+ Hour LED Life Expectancy
- Light Pattern: 107° Beam Angle
- IP54(Nema 3R) Dust & Water Tight
- cULus listed for Wet Locations
- 5 Year Warranty
- Order Qty of 1 = 1 Piece