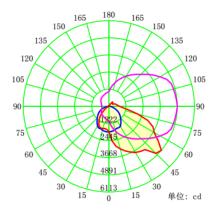

sh
- High Impact Polycarbonate Directed Optics Lens
- 4 Threaded Apertures -(1)Top, (1)Back, (2)Sides
- PhotoControl(not included) can be installed on fixture
- Stainless Steel Hardware
- Wattage: 120W

- 120/208/240/277VAC
- 0-10/PWM/VR Dimmable
- Operation Temperature: -40°F to 131°F
- 50,000+ Hour LED Life Expectancy
- Light Pattern: 107° Beam Angle
- IP54(Nema 3R) Dust & Water Tight
- cULus listed for Wet Locations
- 5 Year Warranty
- Order Qty of 1 = 1 Piece

| Part#  | Housing<br>Color | Wattage | Lumens | сст   | Voltage  | Beam<br>Angle | Lumens/<br>Watt |  |
|--------|------------------|---------|--------|-------|----------|---------------|-----------------|--|
| 71447A | Bronze           | 120     | 17,450 | 5000K | 120-277v | 107°          | 145 lm/w        |  |

## PHOTOMETRY