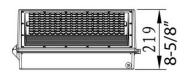

## Morris CAT#: 71447A LED Directed Optic Lens Wall Pack 120W 17450 Lumens 120-277V Bronze

## Features:

- Use in general lighting applications: Parking Lots & Building Security
- Lumileds LUXEON 3030 LEDs
- Die Cast Aluminum Housing Bronze Finish
- High Impact Polycarbonate Directed Optics Lens
- 4 Threaded Apertures -(1)Top, (1)Back, (2)Sides
- PhotoControl(not included) can be installed on fixture
- Stainless Steel Hardware
- Wattage: 120W

- 120/208/240/277VAC
- 0-10/PWM/VR Dimmable
- Operation Temperature: -40°F to 131°F
- 50,000+ Hour LED Life Expectancy
- Light Pattern: 107° Beam Angle
- IP54(Nema 3R) Dust & Water Tight
- cULus listed for Wet Locations
- 5 Year Warranty
- Order Qty of 1 = 1 Piece