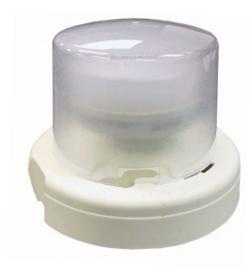

## **72531** - LED FIBERGLASS LAMPHOLDER WITH PULL CHAIN

## **FEATURES**:

- LED GU24 Lampholder
- Polycarbonate Cover
- Twist Lock Mounting
- GU 24 Medium Base
- Fits 3-1/4" or 4" Outlet Box
- 4-1/2" Outside Diameter
- 7" Leads
- UL Listed
- Order Qty of 1 = 1 Piece

| Part# | Height | Diameter | Lumens | Watts | Voltage |
|-------|--------|----------|--------|-------|---------|
| 72531 | 3.07"  | 5.03"    | 800    | 9W    | 120V    |

Meets the requirements of the 2017 National Electrical Code: Articles 410.16A(1) (3), C(1)(3)(5), 410.52, and 410.74(A)(B).