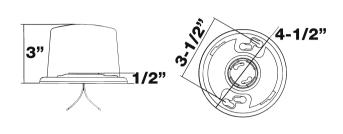

## **FEATURES**:

- LED GU24 Lampholder
- Polycarbonate Cover
- Twist Lock Mounting
- GU 24 Medium Base
- Fits 3-1/4" or 4" Outlet Box
- 4-1/2" Outside Diameter
- 7" Leads
- UL Listed
- Order Qty of 1 = 1 Piece

| Part# | Height | Diameter | Lumens | Watts | Voltage |
|-------|--------|----------|--------|-------|---------|
| 72531 | 3.07"  | 5.03"    | 800    | 9W    | 120V    |

Meets the requirements of the 2017 National Electrical Code: Articles 410.16A(1) (3), C(1)(3)(5), 410.52, and 410.74(A)(B).