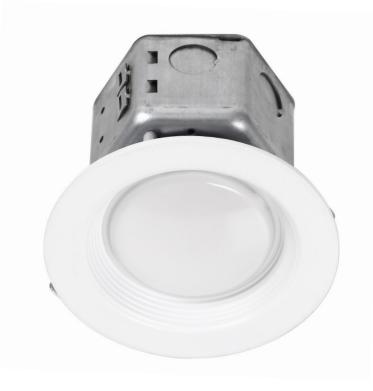

# **72641** - 4" NEW CONSTRUCTION DOWNLIGHT

BAFFLE TRIM 10W 4000K

## 72641 - 4" NEW CONSTRUCTION DOWNLIGHT

### BAFFLE TRIM 10W 4000K

#### **FEATURES:**

- Includes 4" Square Junction Box
- Baffle Trim
- IP44 Damp Location Rated
- IC (Insulation Contact) Rated
- PC Housing & Trim

- Triac Dimming Dimmable @ 120V Only-Down to 10%
- Torsion Spring Brackets for Mounting to Sheetrock
- Perfect for residential or commercial applications
- 5 Year Warranty
- Operating Temperature: -31°F to 122°F