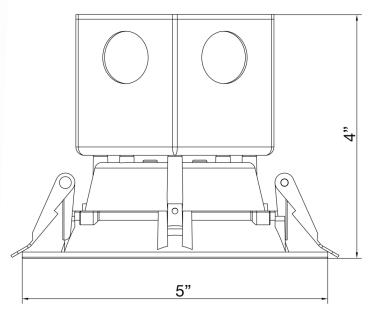

#### **FEATURES:**

- Includes 4" Square Junction Box
- Baffle Trim
- IP44 Damp Location Rated
- IC (Insulation Contact) Rated
- PC Housing & Trim

- Triac Dimming Dimmable @ 120V Only-Down to 10%
- Torsion Spring Brackets for Mounting to Sheetrock
- Perfect for residential or commercial applications
- 5 Year Warranty
- Operating Temperature: -31°F to 122°F