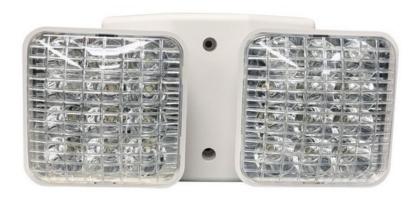

## **73075 - REMOTE LED EMERGENCY LAMP HEADS**

SQUARE, 2 HEADS

## **FEATURES:**

- Used with remote capable exit signs, remote capable LED emergency lights & remote capable LED combo exit/emergency light
- 76 Lumen Light Output Per Head
- Use with LED Remote Capable Emergency lights only: Part # 73022-73025, 73054-73057, 73114-73115, 73370, 73426-73427, 73442-73445, 73524, 73516-73518, 73536-73538
- DO NOT USE with Incandescent or MR-16 Units
- UL Listed
- Order Qty of 1 = 1 Piece

| Part# | Туре   | Volts | Lumens<br>per head | Housing<br>Color | Watts |
|-------|--------|-------|--------------------|------------------|-------|
| 73075 | 2 Head | 3.6   | 76                 | White            | 2.34  |