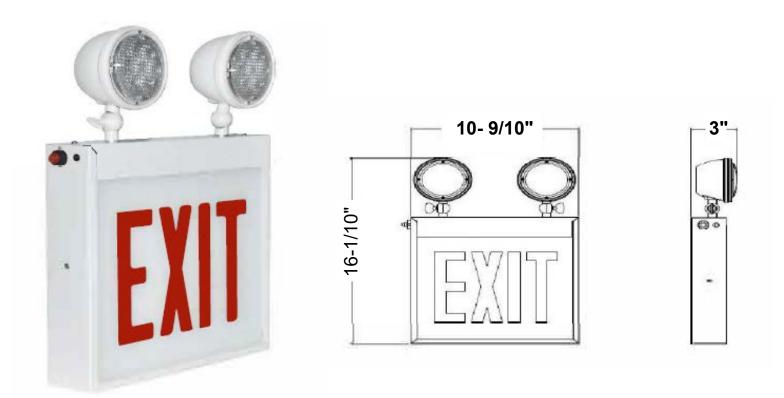

## **73613 -** LED CHICAGO CODE EXIT/EMERGENCY SIGN

## **FEATURES:**

- 1. UL 924 Listed for Damp location and City of Chicago approved
- 2. Universal voltage ranging between 100-300VAC
- 3. Maintenance-free nickel-cadmium battery
- 4. 20-gauge steel housing with white finish
- 5. Red silk-screened letter on white phosphorescent
- 6. Heat-tempered, impact-resistant glass lens
- 7. Red LEDs
- 8. Steel canopy allows ceiling or end mounting
- 9. Universal pattern knock-out on rear for direct mounting to junction box
- 10. Operating Temp: 50°F-104°F
- 11. Two fully adjustable metal lamp heads : 3.6VDC | .84W(2)