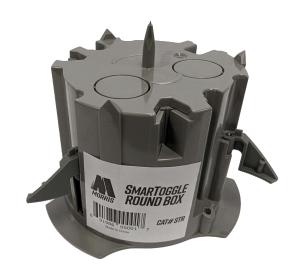

# **SmarToggle** - Old Work Boxes

## **STR**

## The Only Stud/No-Stud Solution

**Ceiling Box** 

#### **FEATURES:**

- The Only Stud/No-Stud Work Box on the Market
- Designed for Contractors and Installers
- 3/4" Toggles that Snap in Place
- Find the Perfect Center with the Built-In Pilot Locator Guide
- Cut the Perfect Hole with the Pilot Locator and Scoring Burrs
- No-Drop Tabs; Never Lose a Box in the Wall
- Extra Wiring Ports and Knock Outs for Easier Faster Wiring
- Rated for 7 lbs. when attached with Toggle Mounting
- Rated for 50 lbs. when attached with Stud Mount and Toggle Mounting