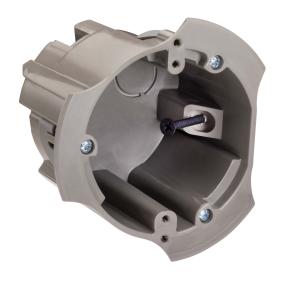

## The Only Stud/No-Stud Solution

**Ceiling Box** 

#### **FEATURES:**

- The Only Stud/No-Stud Work Box on the Market
- Designed for Contractors and Installers
- 3/4" Toggles that Snap in Place
- Find the Perfect Center with the Built-In Pilot Locator Guide
- Cut the Perfect Hole with the Pilot Locator and Scoring Burrs
- No-Drop Tabs; Never Lose a Box in the Wall
- Extra Wiring Ports and Knock Outs for Easier Faster Wiring
- Rated for 7 lbs. when attached with Toggle Mounting
- Rated for 50 lbs. when attached with Stud Mount and Toggle Mounting

#### **Technical Data:**

| <u>Shape</u>   | <u>Toggle Depth</u> | Dimensions (W X D, Cubic In.) | <b>Box Quantity</b> |
|----------------|---------------------|-------------------------------|---------------------|
| 3.5" Round Box | 3/4"                | 3.5" x 2.75" @ 19.3           | 30                  |
|                |                     |                               |                     |
| Wiring Points  | Knock Outs          | Wiring Information            | <b>UL Standard</b>  |
| 2 Wire Entry   | 1/2" Knock Outs     | 9 - #14, 8 - #12s, 7 - #10    | E526388             |